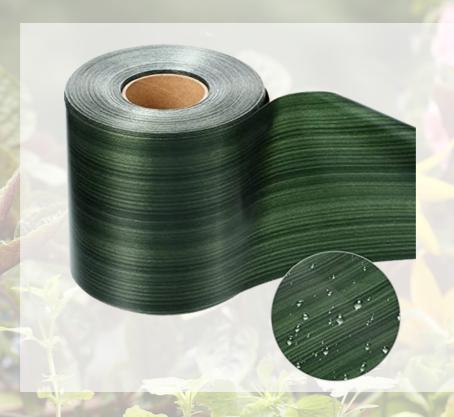

## TESNN OUTDOOR WATERPROOF RIBBON VALENTINE POLY SATIN RIBBON FLORAL CRAFT DECORATION ASPIDISTRA TI LEAF PATTERN RIBBON CHRISTMAS HOLIDAY OUTDOOR DECORATING

- Size: Tthe floral leaf ribbon measures 4 inches wide x 30 yards
- Feature: green aspidistra ti leaf pattern poly satin is made of good quality materials that don't tear or crinkle
- Waterproof: The ribbon is completely waterproof and use for floral arrangements or any project that involves water; Great for outdoor use such as holiday decorations and cemetery bouquets
- Usage: use for floral arrangements, craft projects, gift wrap, funeral bouquets, bridal bouquets and so on
- Material: craft ribbons consists of good quality polyester double face satin ribbon